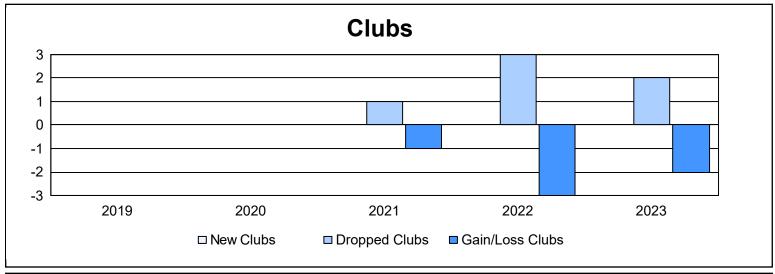

District 107 N As of June 2023 Cumulative

| Year      | New<br>Clubs | Dropped<br>Clubs | Gain/<br>Loss<br>Clubs | New<br>Members | Charter<br>Members | Reinstate<br>Members | Transfer<br>Members | Total<br>Member<br>Added | Total<br>Members<br>Dropped | Gain/<br>Loss<br>Members |
|-----------|--------------|------------------|------------------------|----------------|--------------------|----------------------|---------------------|--------------------------|-----------------------------|--------------------------|
| 2018-2019 | 0            | 0                | 0                      | 71             | 2                  | 3                    | 7                   | 83                       | 180                         | -97                      |
| 2019-2020 | 0            | 0                | 0                      | 74             | 2                  | 1                    | 5                   | 82                       | 170                         | -88                      |
| 2020-2021 | 0            | 1                | -1                     | 38             | 1                  | 2                    | 22                  | 63                       | 140                         | -77                      |
| 2021-2022 | 0            | 3                | -3                     | 62             | 2                  | 3                    | 9                   | 76                       | 140                         | -64                      |
| 2022-2023 | 0            | 2                | -2                     | 51             | 0                  | 0                    | 9                   | 60                       | 169                         | -109                     |
| Average   | 0            | 1                | -1                     | 59             | 1                  | 2                    | 10                  | 73                       | 160                         | -87                      |